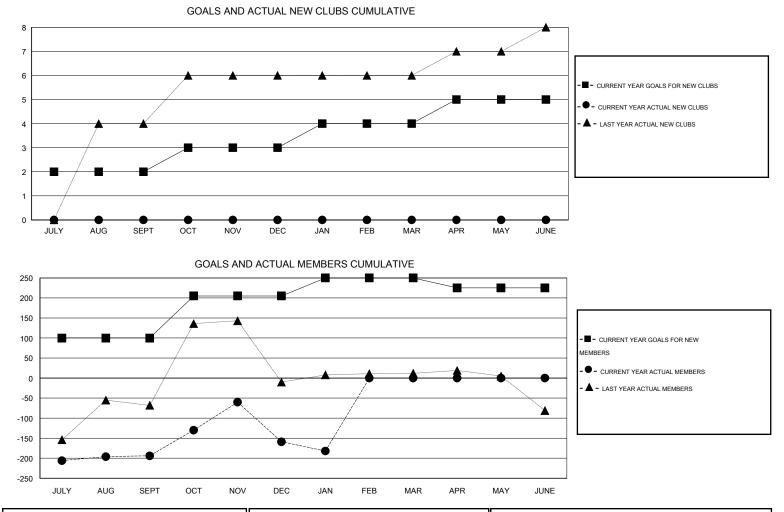

## GMT: ER GURUNATHAN

| LOCATION IND | IA |
|--------------|----|
|--------------|----|

| Clubs<br>RESULTS FOR 2015-2016 |                  |           |                  | Members               |               |                    |                                     |                    |                  |
|--------------------------------|------------------|-----------|------------------|-----------------------|---------------|--------------------|-------------------------------------|--------------------|------------------|
|                                |                  |           |                  | RESULTS FOR 2015-2016 |               |                    |                                     |                    |                  |
| QUARTER                        | NEW CLUB<br>GOAL | NEW CLUBS | DROPPED<br>CLUBS | NET<br>GAIN/LOSS      | QUARTER       | NEW MEMBER<br>GOAL | CHARTER AND<br>NEW MEMBERS<br>ADDED | DROPPED<br>MEMBERS | NET<br>GAIN/LOSS |
| JULY/AUG/SEPT                  | 2                | 0         | 1                | -1                    | JULY/AUG/SEPT | 100                | 107                                 | 301                | -194             |
| OCT/NOV/DEC                    | 1                | 0         | 6                | -6                    | OCT/NOV/DEC   | 105                | 184                                 | 149                | 35               |
| JAN/FEB/MAR                    | 1                | 0         | 1                | -1                    | JAN/FEB/MAR   | 45                 | 4                                   | 27                 | -23              |
| APR/MAY/JUNE                   | 1                | 0         | 0                | 0                     | APR/MAY/JUNE  | -25                | 0                                   | 0                  | 0                |